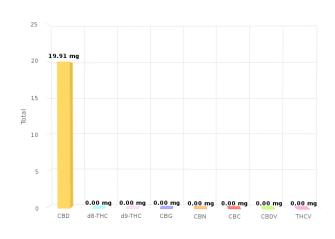

## **CERTIFICATE OF ANALYSIS**

| CANNABINOIDS ANALYSIS |                   |        |       |
|-----------------------|-------------------|--------|-------|
| CBD                   | 0.87 % (19.91 mg) | d8-THC | < L0Q |
| d9-THC                | < LOQ             | CBG    | < LOQ |
| CBN                   | < LOQ             | CBC    | < LOQ |
| CBDV                  | < LOQ             | THCV   | < LOQ |
| TOTAL CANNABINOIDS    |                   |        |       |

0.87 % (19.91 mg)

LOQ = Limit of Quantification; 0.01%

This product has been Quality Control tested by Canalyse. Values reported relate only to the product tested. This Certificate shall not be reproduced without the written approval of Canalyse. For more information visit the website: https://canalyse.nl